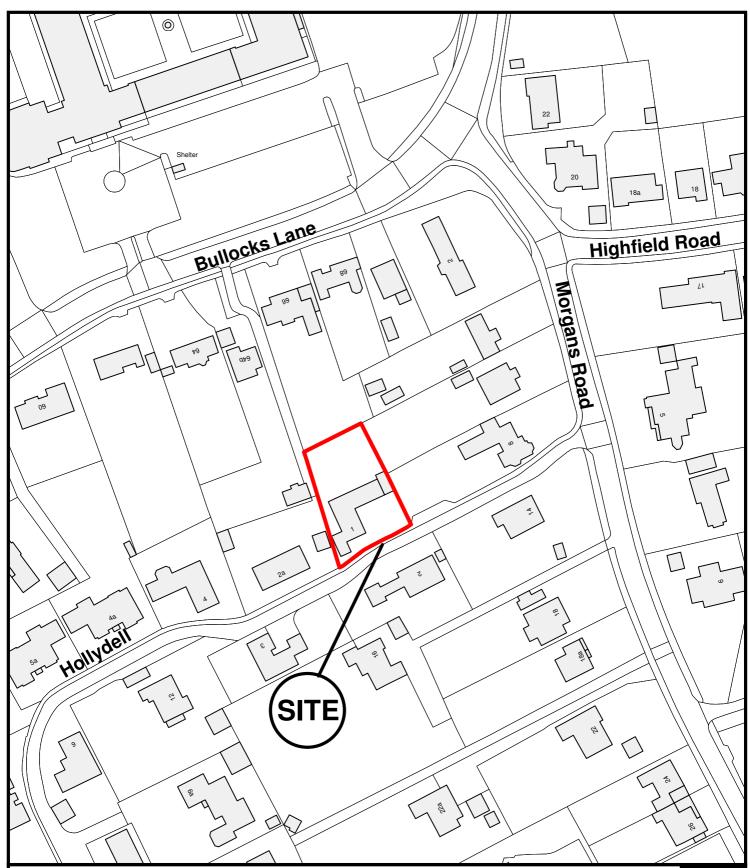

East Herts Council Wallfields Pegs Lane Hertford SG13 8EQ Tel: 01279 655261 Address: 1 Hollydell, Hertford, Hertfordshire, SG13 8BE Reference: 3/18/0692/HH Scale: 1:1250 O.S Sheet: TL3211 Date of Print: 09 May 2018